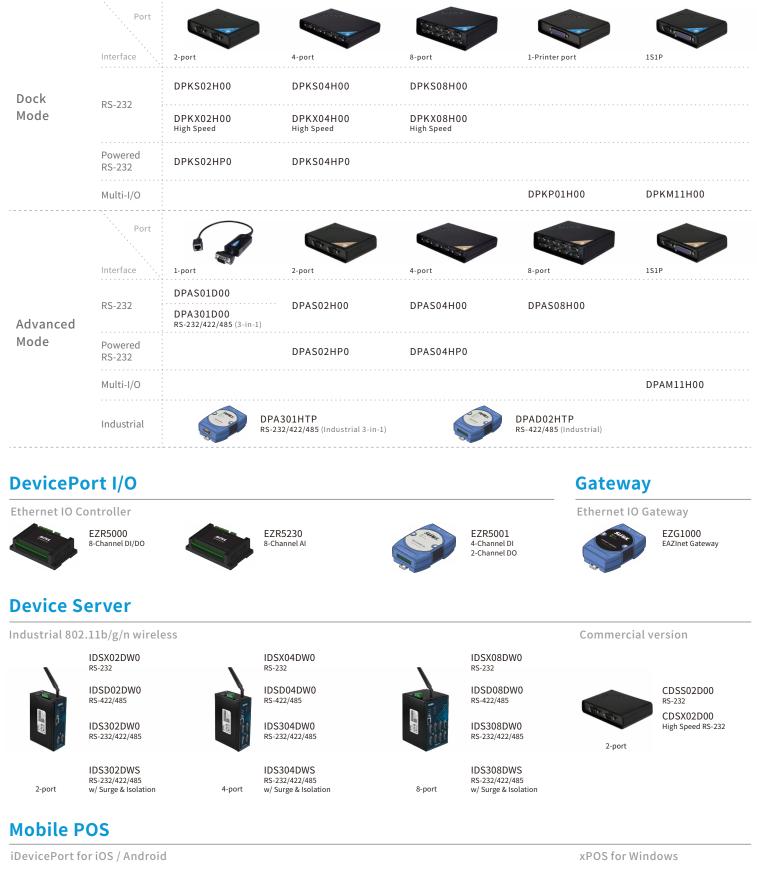

## Networking I/O

High mobility and stability solutions that can connect your serial devices and lower the maintenance cost on your projects design.