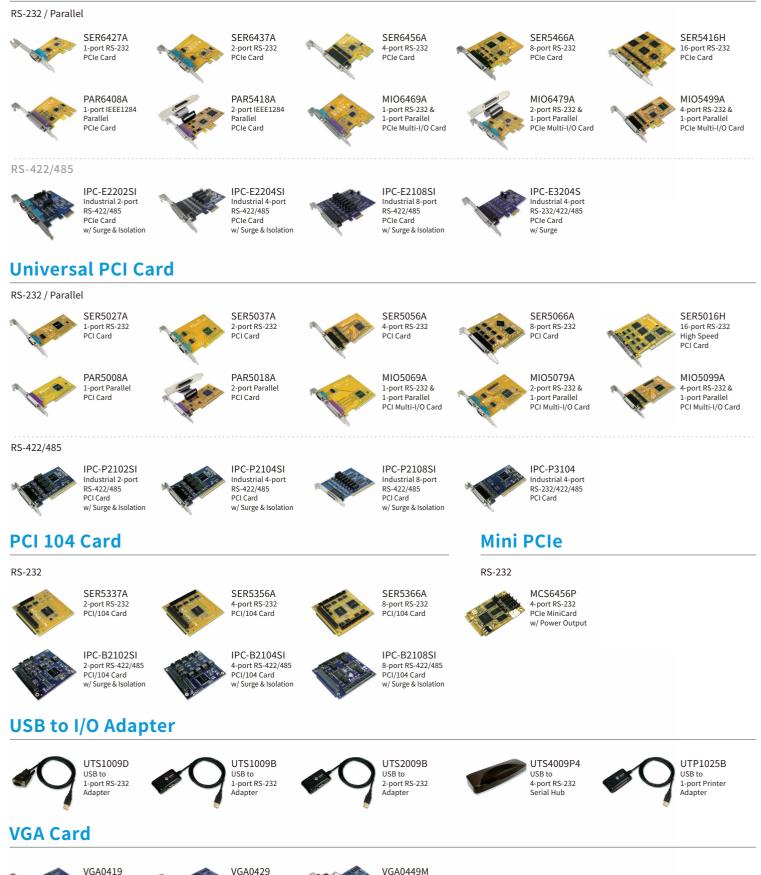

## Add-on Cards

WHQL Certification SUNIX products have passed strict X86/X64 Microsoft WHQL certification, ensuring customers' full compatibility.