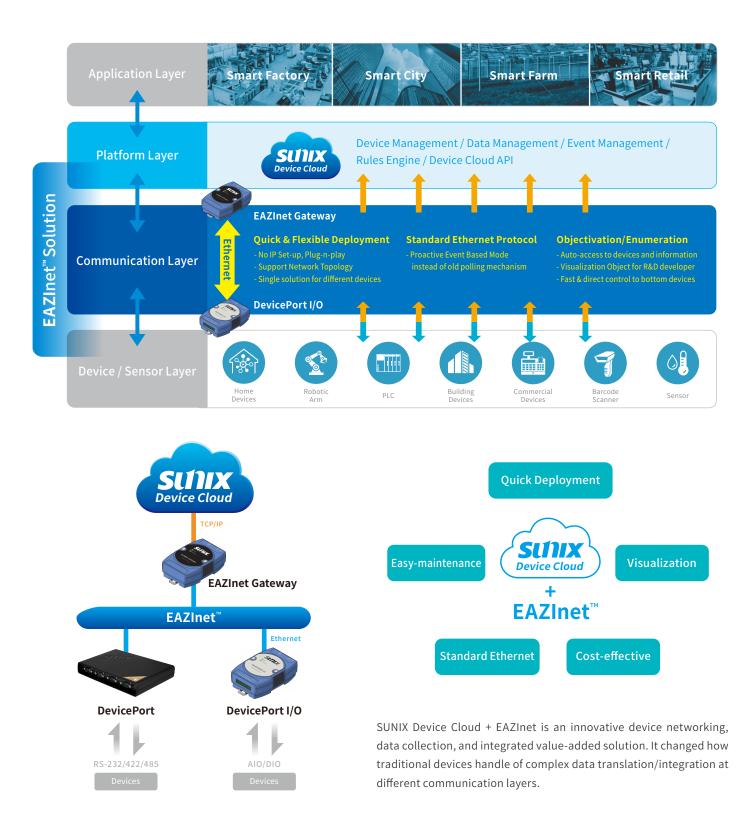

### SUNIX Device Cloud & EAZInet<sup>™</sup> Solution

Retrieving data in cloud from connected devices, fast implementation of a cloud-based valued-added service

EAZINET, and its bottom layer transmission architecture is a highly efficient and flexible I/O expansion technology which is based on Ethernet. It provides a new way for I/O expansion; enabling communication between devices and the cloud platform with quick installation and implementation without the complexity of IP settings and management over standard Ethernet networks. SUNIX Device Cloud enables platform developers to visually explore analytical data that obtain through EAZINET technology. They can get instant status of the connected devices, remote control, quick data analysis and improve application development progress.